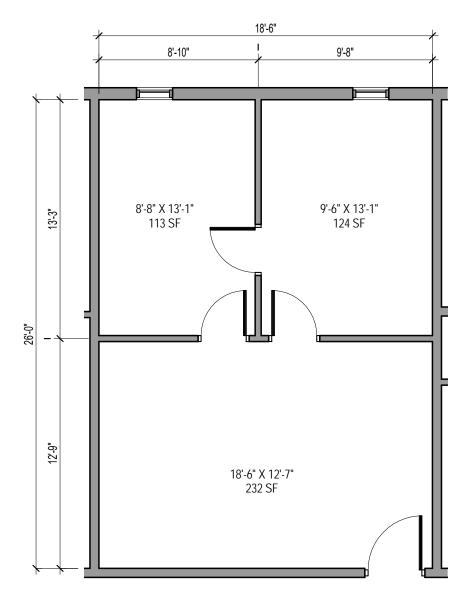

SUITE NUMBER: 205 SQUARE FOOTAGE: 481 LOAD FACTOR: 7%

# Additional Terms & Conditions

SUITE NUMBER: 205 SQUARE FOOTAGE: 481 LOAD FACTOR: 7%